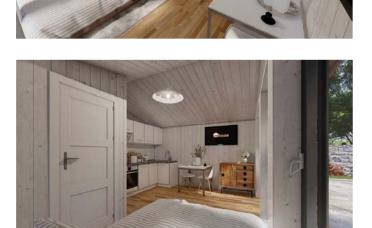

# Studio Eco Garden Room

5.0m x 4.0m Price €24,999 6.0m x 4.0m Price €27,499

#### Room Details

| EPS Insulated (150mm) roof total thickness                                             | 217mm                                                          |
|----------------------------------------------------------------------------------------|----------------------------------------------------------------|
| EPS Insulated (100mm) walls total thickness                                            | 184mm                                                          |
| Size                                                                                   | 5.0m x 4.0m (16.4ft x 13.1ft)<br>6.0m x 4.0m (19.6ft x 13.1ft) |
| Wall Height                                                                            | 2,200mm                                                        |
| Ridge Height                                                                           | 2,900mm/3,200mm                                                |
| Frame & Foundations                                                                    | Ground-screws foundation                                       |
| Flooring                                                                               | Laminate                                                       |
| Flooring Insulation                                                                    | EPS 100mm                                                      |
| Windows & Doors                                                                        | Grey uPVC, double                                              |
| External Cladding                                                                      | THERMO WOOD                                                    |
| Roofing System                                                                         | Grey Insulated Classic Metal                                   |
| Internal Cladding                                                                      | 11mm T&G                                                       |
| Gutters & Downpipes                                                                    | Included                                                       |
| External painting (incl. oil)                                                          | €760/ €860                                                     |
| External + Internal painting (Internal & external (incl. oil and internal paint/stain) | €1,420/ €1,620                                                 |