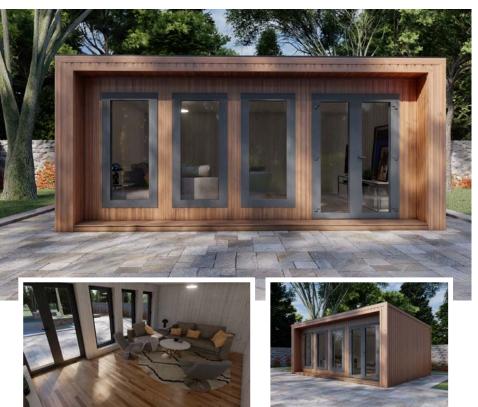

### 3.0m x 3.3m **Price €13,199**

Exterior oiling (incl. oil)
4.2m x 3.4m € 560; 4.2m x 4.4m € 660

| Room Details                                      |                                 |  |  |
|---------------------------------------------------|---------------------------------|--|--|
| EPS Insulated (150mm) roof total thickness        | 217mm                           |  |  |
| EPS Insulated<br>(100mm) walls total<br>thickness | 184mm                           |  |  |
| Size                                              | 3.0m x 3.3m<br>(9.8ft x 10.8ft) |  |  |
| Frame & Foundations                               | Ground-screws<br>foundation     |  |  |
| Flooring                                          | Laminate                        |  |  |
| Flooring Insulation                               | EPS 100mm                       |  |  |
| Windows & Doors                                   | Grey uPVC,<br>double glazed     |  |  |
| External Cladding                                 | THERMO WOOD                     |  |  |
| Roofing System                                    | Grey Insulated<br>Classic Metal |  |  |
| Internal Cladding                                 | 11mm T&G                        |  |  |
| Gutters & Downpipes                               | Included                        |  |  |

### 4.2m x 3.4m **Price €17,869** | 4.2m x 4.4m **Price €19,949**

Exterior oiling (incl. oil)
4.2m x 3.4m € 560; 4.2m x 4.4m €660

| Room I                                            | Details                                                              |
|---------------------------------------------------|----------------------------------------------------------------------|
| EPS Insulated (150mm) roof total thickness        | 217mm                                                                |
| EPS Insulated<br>(100mm) walls total<br>thickness | 184mm                                                                |
| Size                                              | 4.2m x 3.4m<br>(13.7ft x 11.1ft)<br>4.2m x 4.4m<br>(13.7ft x 14.4ft) |
| Frame & Foundations                               | Ground-screws<br>foundation                                          |
| Flooring                                          | Laminate                                                             |
| Flooring Insulation                               | EPS 100mm                                                            |
| Windows & Doors                                   | Grey uPVC,<br>double glazed                                          |
| External Cladding                                 | THERMO WOOD                                                          |
| Roofing System                                    | Grey Insulated<br>Classic Metal                                      |
| Internal Cladding                                 | 11mm T&G                                                             |
| Gutters & Downpipes                               | Included                                                             |