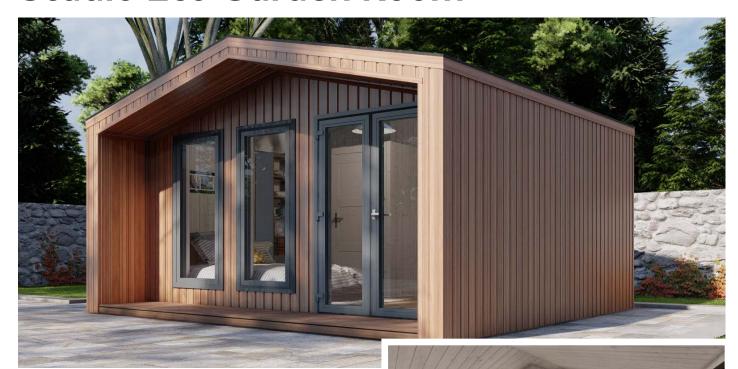

# Studio Eco Garden Room

5.0m x 4.0m Price €24,999 6.0m x 4.0m Price €27,499

#### Room Details

| EPS Insulated (150mm) roof total thickness                                             | 217mm                                                          |
|----------------------------------------------------------------------------------------|----------------------------------------------------------------|
| EPS Insulated (100mm) walls total thickness                                            | 184mm                                                          |
| Size                                                                                   | 5.0m x 4.0m (16.4ft x 13.1ft)<br>6.0m x 4.0m (19.6ft x 13.1ft) |
| Wall Height                                                                            | 2,200mm                                                        |
| Ridge Height                                                                           | 2,900mm/3,200mm                                                |
| Frame & Foundations                                                                    | Ground-screws foundation                                       |
| Flooring                                                                               | Laminate                                                       |
| Flooring Insulation                                                                    | EPS 100mm                                                      |
| Windows & Doors                                                                        | Grey uPVC, double                                              |
| External Cladding                                                                      | THERMO WOOD                                                    |
| Roofing System                                                                         | Grey Insulated Classic Metal                                   |
| Internal Cladding                                                                      | 11mm T&G                                                       |
| Gutters & Downpipes                                                                    | Included                                                       |
| External painting (incl. oil)                                                          | €760/ €860                                                     |
| External + Internal painting (Internal & external (incl. oil and internal paint/stain) | €1,420/ €1,620                                                 |