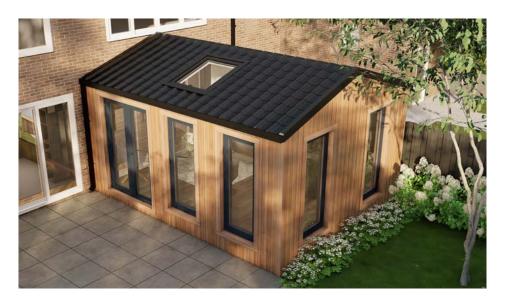

#### **Eco Garden Room Extension**

Loghouse.ie is proud to present our new range of Eco Garden Room extensions. All garden room extensions are made from SIP (Structural insulated panels) with roof, floor and wall insulation. Grey UPVC double glazed windows and doors come as standard. Fitting is also included in the price.

The following are not included in our Eco Garden Room Extension package

but can be arranged.

- · Internal/External painting
- Electrics
- Plumbing
- Foundations

Please note that all pictures shown on our website are for illustration purposes only and actual products may vary due to product enhancement or change. Disclaimer: Eco Garden Room Extensions come pre-finished in thermally treated pine and will require filling, sanding and painting inside and out.