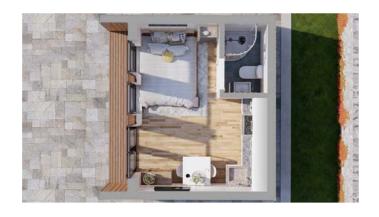

# Studio Eco Garden Room

5.0m x 4.0m Price €24,999 6.0m x 4.0m Price €27,499

#### Room Details

| EPS Insulated (150mm) roof total thickness                                             | 217mm                                                          |
|----------------------------------------------------------------------------------------|----------------------------------------------------------------|
| EPS Insulated (100mm) walls total thickness                                            | 184mm                                                          |
| Size                                                                                   | 5.0m x 4.0m (16.4ft x 13.1ft)<br>6.0m x 4.0m (19.6ft x 13.1ft) |
| Wall Height                                                                            | 2,200mm                                                        |
| Ridge Height                                                                           | 2,900mm/3,200mm                                                |
| Frame & Foundations                                                                    | Ground-screws foundation                                       |
| Flooring                                                                               | Laminate                                                       |
| Flooring Insulation                                                                    | EPS 100mm                                                      |
| Windows & Doors                                                                        | Grey uPVC, double                                              |
| External Cladding                                                                      | THERMO WOOD                                                    |
| Roofing System                                                                         | Grey Insulated Classic Metal                                   |
| Internal Cladding                                                                      | 11mm T&G                                                       |
| Gutters & Downpipes                                                                    | Included                                                       |
| External painting (incl. oil)                                                          | €760/ €860                                                     |
| External + Internal painting (Internal & external (incl. oil and internal paint/stain) | €1,420/ €1,620                                                 |