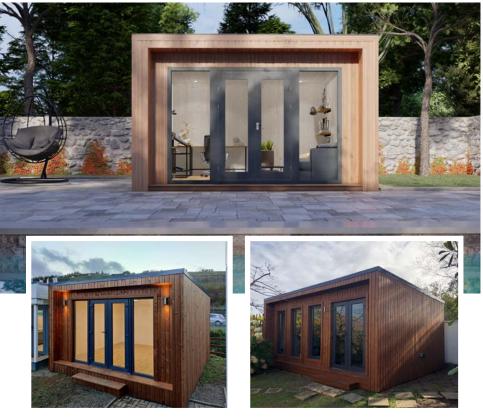

### 4.2m x 3.4m **Price €17,869** | 4.2m x 4.4m **Price €19,949**

Exterior oiling (incl. oil)
4.2m x 3.4m € 560; 4.2m x 4.4m €660

| Room I                                            | Details                                                              |
|---------------------------------------------------|----------------------------------------------------------------------|
| EPS Insulated (150mm) roof total thickness        | 217mm                                                                |
| EPS Insulated<br>(100mm) walls total<br>thickness | 184mm                                                                |
| Size                                              | 4.2m x 3.4m<br>(13.7ft x 11.1ft)<br>4.2m x 4.4m<br>(13.7ft x 14.4ft) |
| Frame & Foundations                               | Ground-screws<br>foundation                                          |
| Flooring                                          | Laminate                                                             |
| Flooring Insulation                               | EPS 100mm                                                            |
| Windows & Doors                                   | Grey uPVC,<br>double glazed                                          |
| External Cladding                                 | THERMO WOOD                                                          |
| Roofing System                                    | Grey Insulated<br>Classic Metal                                      |
| Internal Cladding                                 | 11mm T&G                                                             |
| Gutters & Downpipes                               | Included                                                             |

### 5.2m x 3.4m **Price €18,949** | 5.2m x 4.4m **Price €21,199**

Exterior oiling (incl. oil)
5.2m x 3.4m € 640; 5.2m x 4.4m €760