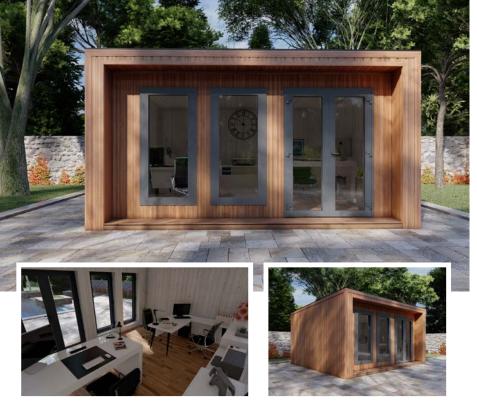

### 5.2m x 3.4m **Price €18,949** | 5.2m x 4.4m **Price €21,199**

Exterior oiling (incl. oil)
5.2m x 3.4m € 640; 5.2m x 4.4m €760

#### Room Details

| EPS Insulated (150mm) roof total thickness        | 217mm                                                                |
|---------------------------------------------------|----------------------------------------------------------------------|
| EPS Insulated<br>(100mm) walls total<br>thickness | 184mm                                                                |
| Size                                              | 5.2m x 4.4m<br>(17.1ft x 14.4ft)<br>5.2m x 3.4m<br>(17.1ft x 11.1ft) |
| Frame & Foundations                               | Ground-screws<br>foundation                                          |
| Flooring                                          | Laminate                                                             |
| Flooring Insulation                               | EPS 100mm                                                            |
| Windows & Doors                                   | Grey uPVC, double                                                    |
| External Cladding                                 | THERMO WOOD                                                          |
| Roofing System                                    | Grey Insulated<br>Classic Metal                                      |
| Internal Cladding                                 | 11mm T&G                                                             |
| Gutters & Downpipes                               | Included                                                             |