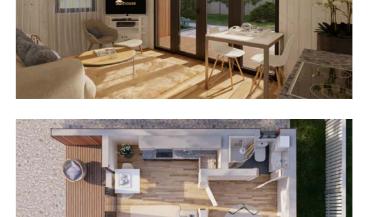

# One Bed Eco Garden Room

5.3m x 7.5m

#### **Room Details**

| EPS Insulated (150mm) roof total thickness  | 217mm                         |
|---------------------------------------------|-------------------------------|
| EPS Insulated (100mm) walls total thickness | 184mm                         |
| Size                                        | 5.3m x 7.5m (17.3ft x 24.6ft) |
| Wall Height                                 | 2,200mm                       |
| Ridge Height                                | 2,900mm                       |
| Frame & Foundations                         | Ground-screws foundation      |
| Flooring                                    | Laminate                      |
| Flooring Insulation                         | EPS 100mm                     |
| Windows & Doors                             | Grey uPVC, double             |
| External Cladding                           | THERMO WOOD                   |
| Roofing System                              | Grey Insulated Classic Metal  |
| Internal Cladding                           | 11mm T&G                      |
| Gutters & Downpipes                         | Included                      |