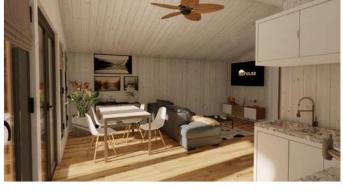

## Two Bed Eco Garden Room

6.0m x 11.0m

## Price **€58,499**

| Room                                        | Details                           |
|---------------------------------------------|-----------------------------------|
| EPS Insulated (150mm) roof total thickness  | 217mm                             |
| EPS Insulated (100mm) walls total thickness | 184mm                             |
| Size                                        | 6.0m x 11.0m<br>(19.7ft x 36.1ft) |
| Wall Height                                 | 2,200mm                           |
| Ridge Height                                | 3,100mm                           |
| Frame & Foundations                         | Ground-screws foundation          |
| Flooring                                    | Laminate                          |
| Flooring Insulation                         | EPS 100mm                         |
| Windows & Doors                             | Grey uPVC, double                 |
| External Cladding                           | THERMO WOOD                       |
| Roofing System                              | Grey Insulated Classic<br>Metal   |
| Internal Cladding                           | 11mm T&G                          |
| Gutters & Downpipes                         | Included                          |