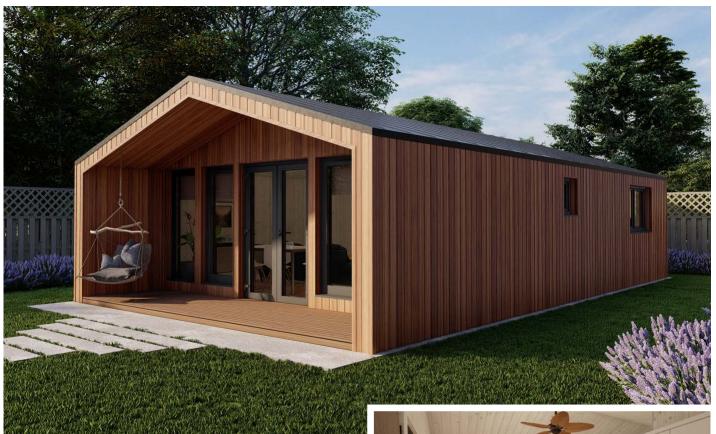

## Two Bed Eco Garden Room

6.0m x 11.0m

## Price **€58,499**

| Room                                        | Details                           |
|---------------------------------------------|-----------------------------------|
| EPS Insulated (150mm) roof total thickness  | 217mm                             |
| EPS Insulated (100mm) walls total thickness | 184mm                             |
| Size                                        | 6.0m x 11.0m<br>(19.7ft x 36.1ft) |
| Wall Height                                 | 2,200mm                           |
| Ridge Height                                | 3,100mm                           |
| Frame & Foundations                         | Ground-screws foundation          |
| Flooring                                    | Laminate                          |
| Flooring Insulation                         | EPS 100mm                         |
| Windows & Doors                             | Grey uPVC, double                 |
| External Cladding                           | THERMO WOOD                       |
| Roofing System                              | Grey Insulated Classic<br>Metal   |
| Internal Cladding                           | 11mm T&G                          |
| Gutters & Downpipes                         | Included                          |