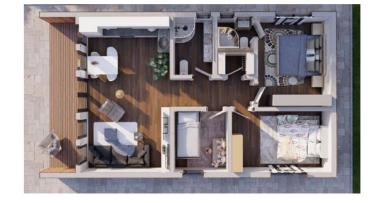

## Two Bed Eco Garden Room

6.0m x 11.0m

## Price **€58,499**

| Room                                        | Details                           |
|---------------------------------------------|-----------------------------------|
| EPS Insulated (150mm) roof total thickness  | 217mm                             |
| EPS Insulated (100mm) walls total thickness | 184mm                             |
| Size                                        | 6.0m x 11.0m<br>(19.7ft x 36.1ft) |
| Wall Height                                 | 2,200mm                           |
| Ridge Height                                | 3,100mm                           |
| Frame & Foundations                         | Ground-screws foundation          |
| Flooring                                    | Laminate                          |
| Flooring Insulation                         | EPS 100mm                         |
| Windows & Doors                             | Grey uPVC, double                 |
| External Cladding                           | THERMO WOOD                       |
| Roofing System                              | Grey Insulated Classic<br>Metal   |
| Internal Cladding                           | 11mm T&G                          |
| Gutters & Downpipes                         | Included                          |

| External painting (incl. oil)                                                                | €2,300 |
|----------------------------------------------------------------------------------------------|--------|
| External + Internal painting<br>(Internal & external (incl. oil<br>and internal paint/stain) | €4,950 |