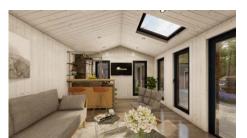

#### **Eco Garden Room Extension**

Loghouse.ie is proud to present our new range of Eco Garden Room extensions. All garden room extensions are made from SIP (Structural insulated panels) with roof, floor and wall insulation. Grey UPVC double glazed windows and doors come as standard. Fitting is also included in the price.

The following are not included in our Eco Garden Room Extension package

but can be arranged.

- · Internal/External painting
- Electrics
- Plumbing
- Foundations

Please note that all pictures shown on our website are for illustration purposes only and actual products may vary due to product enhancement or change. Disclaimer: Eco Garden Room Extensions come pre-finished in thermally treated pine and will require filling, sanding and painting inside and out.