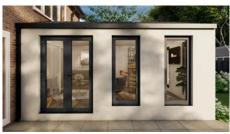

#### **Eco Garden Room Extension**

Loghouse.ie is proud to present our new range of Eco Garden Room extensions. All garden room extensions are made from SIP (Structural insulated panels) with roof, floor and wall insulation. Grey UPVC double glazed windows and doors come as standard. Fitting is also included in the price.

#### Price from €1,000 sq/m €95 sq/ft

#### **Room Details**

| EPS Insulated<br>(150mm) roof total<br>thickness  | 217mm                           |
|---------------------------------------------------|---------------------------------|
| EPS Insulated<br>(100mm) walls total<br>thickness | 184mm                           |
| Size                                              | Custom                          |
| Frame                                             | Insulated SIP                   |
| Flooring                                          | Laminate                        |
| Flooring Insulation                               | EPS 100mm                       |
| Windows & Doors                                   | Grey UPVC Double                |
| External Cladding                                 | THERMO WOOD                     |
| Roofing System                                    | Grey Insulated<br>Classic Metal |
| Internal Cladding                                 | 11mm T&G                        |
| Gutters &<br>Downpipes                            | Included                        |
| Internal Cladding                                 | 11mm T&G                        |
| Gutters &<br>Downpipes                            | Included                        |