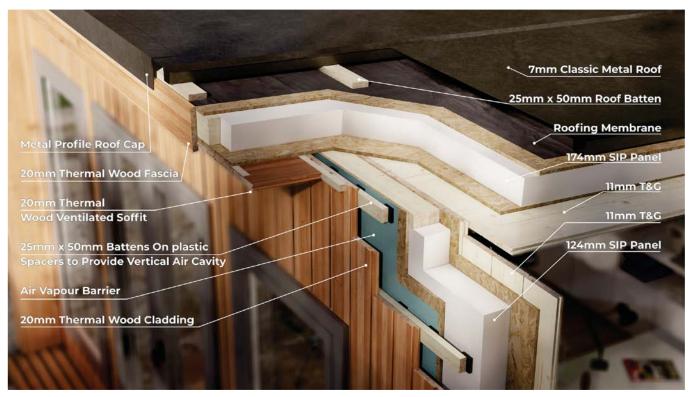

### 3.0m x 3.3m **Price €13,199**

Exterior oiling (incl. oil)
4.2m x 3.4m € 560; 4.2m x 4.4m € 660

| Room Details                                      |                                 |  |  |
|---------------------------------------------------|---------------------------------|--|--|
| EPS Insulated (150mm) roof total thickness        | 217mm                           |  |  |
| EPS Insulated<br>(100mm) walls total<br>thickness | 184mm                           |  |  |
| Size                                              | 3.0m x 3.3m<br>(9.8ft x 10.8ft) |  |  |
| Frame & Foundations                               | Ground-screws<br>foundation     |  |  |
| Flooring                                          | Laminate                        |  |  |
| Flooring Insulation                               | EPS 100mm                       |  |  |
| Windows & Doors                                   | Grey uPVC,<br>double glazed     |  |  |
| External Cladding                                 | THERMO WOOD                     |  |  |
| Roofing System                                    | Grey Insulated<br>Classic Metal |  |  |
| Internal Cladding                                 | 11mm T&G                        |  |  |
| Gutters & Downpipes                               | Included                        |  |  |

### 4.2m x 3.4m **Price €17,869** | 4.2m x 4.4m **Price €19,949**

Exterior oiling (incl. oil)
4.2m x 3.4m € 560; 4.2m x 4.4m €660

| Room I                                            | Details                                                              |
|---------------------------------------------------|----------------------------------------------------------------------|
| EPS Insulated (150mm) roof total thickness        | 217mm                                                                |
| EPS Insulated<br>(100mm) walls total<br>thickness | 184mm                                                                |
| Size                                              | 4.2m x 3.4m<br>(13.7ft x 11.1ft)<br>4.2m x 4.4m<br>(13.7ft x 14.4ft) |
| Frame & Foundations                               | Ground-screws<br>foundation                                          |
| Flooring                                          | Laminate                                                             |
| Flooring Insulation                               | EPS 100mm                                                            |
| Windows & Doors                                   | Grey uPVC,<br>double glazed                                          |
| External Cladding                                 | THERMO WOOD                                                          |
| Roofing System                                    | Grey Insulated<br>Classic Metal                                      |
| Internal Cladding                                 | 11mm T&G                                                             |
| Gutters & Downpipes                               | Included                                                             |

#### Room Details

| EPS Insulated (150mm) roof total thickness        | 217mm                                                                |
|---------------------------------------------------|----------------------------------------------------------------------|
| EPS Insulated<br>(100mm) walls total<br>thickness | 184mm                                                                |
| Size                                              | 5.2m x 4.4m<br>(17.1ft x 14.4ft)<br>5.2m x 3.4m<br>(17.1ft x 11.1ft) |
| Frame & Foundations                               | Ground-screws<br>foundation                                          |
| Flooring                                          | Laminate                                                             |
| Flooring Insulation                               | EPS 100mm                                                            |
| Windows & Doors                                   | Grey uPVC, double                                                    |
| External Cladding                                 | THERMO WOOD                                                          |
| Roofing System                                    | Grey Insulated<br>Classic Metal                                      |
| Internal Cladding                                 | 11mm T&G                                                             |
| Gutters & Downpipes                               | Included                                                             |

### 6.2m x 3.4m Price €20,999 | 6.2m x 4.4m Price €24,079

Exterior oiling (incl. oil)
6.2m x 3.4m € 720; 6.2m x 4.4m €860

| Room                                              | Details                                                               |
|---------------------------------------------------|-----------------------------------------------------------------------|
| EPS Insulated (150mm) roof total thickness        | 217mm                                                                 |
| EPS Insulated<br>(100mm) walls total<br>thickness | 184mm                                                                 |
| Size                                              | 6.2m x 4.4m<br>(20.3ft x 14.4ft)<br>6.2m x 3.4m<br>(20.3ft. x 11.1ft) |
| Frame & Foundations                               | Ground-screws<br>foundation                                           |
| Flooring                                          | Laminate                                                              |
| Flooring Insulation                               | EPS 100mm                                                             |
| Windows & Doors                                   | Grey uPVC, double                                                     |
| External Cladding                                 | THERMO WOOD                                                           |
| Roofing System                                    | Grey Insulated<br>Classic Metal                                       |
| Internal Cladding                                 | 11mm T&G                                                              |
| Gutters & Downpipes                               | Included                                                              |