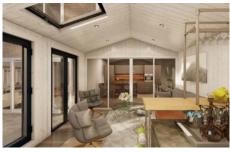

#### **Eco Garden Room Extension**

Loghouse.ie is proud to present our new range of Eco Garden Room extensions. All garden room extensions are made from SIP (Structural insulated panels) with roof, floor and wall insulation. Grey UPVC double glazed windows and doors come as standard. Fitting is also included in the price.

The following are not included in our Eco Garden Room Extension package

but can be arranged.

- · Internal/External painting
- Electrics
- Plumbing
- Foundations

Please note that all pictures shown on our website are for illustration purposes only and actual products may vary due to product enhancement or change. Disclaimer: Eco Garden Room Extensions come pre-finished in thermally treated pine and will require filling, sanding and painting inside and out.