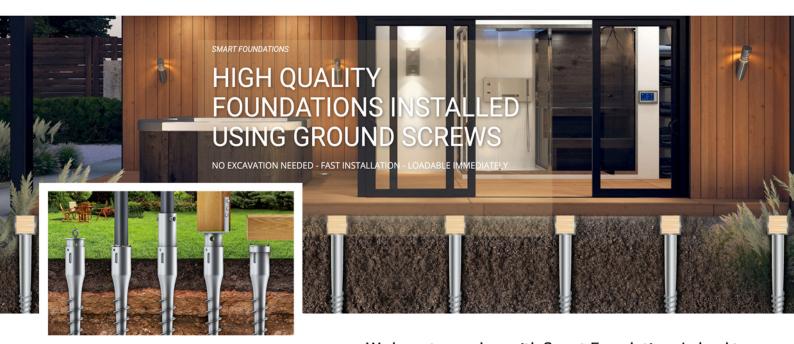

# **GARDEN ROOMS**

**PRODUCT CATALOGUE 2023** 

**01 201 7675** DUBLIN **021 243 9151** CORK | **090 661 6221** ATHLONE

WWW.ECOHOUSE.IE f/ECOHOUSE.IE

- · Cost and time saving
- · No digging, no concreting
- · Proven high pressures, pulling-out force
- · Instantly loadable, no waiting period
- · Sustainable and environmentally-friendly

We have teamed up with Smart Foundations Ireland to provide our clients with solution for a concrete free foundations at an afordable cost!

Ground screws are installed without digging and damaging your garden or environment. Foundations with ground screws are stable for decades, but environmentally friendly and removable if necessary.. The easiest and most cost-effective way of getting a timber base done for your garden room or log cabin.

**Option 1:** Fully insulated timber frame base made out of treated 4x2 inch (50x100mm) timber and supported by ground screws. The base is insulated with EPS 70 100mm board and finished with 18mm T&G OSB board, creating a strong insulated slab ready for flooring.

**Option 2:** Timber-frame base made out of treated 4x2 inch (50x100mm) timber and supported by ground screws, supper sturdy and ready to be built immediately after the installation. Eco-friendly option and can be relocated if needed with minimum disturbance to the surroundings.