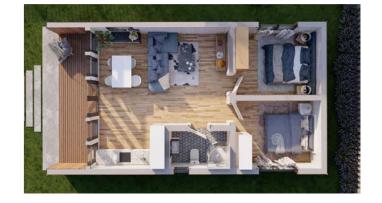

# One Bed Eco Garden Room

5.3m x 7.5m

### Price **€39,999**

#### **Room Details**

| EPS Insulated (150mm) roof total thickness  | 217mm                         |
|---------------------------------------------|-------------------------------|
| EPS Insulated (100mm) walls total thickness | 184mm                         |
| Size                                        | 5.3m x 7.5m (17.3ft x 24.6ft) |
| Wall Height                                 | 2,200mm                       |
| Ridge Height                                | 2,900mm                       |
| Frame & Foundations                         | Ground-screws foundation      |
| Flooring                                    | Laminate                      |
| Flooring Insulation                         | EPS 100mm                     |
| Windows & Doors                             | Grey uPVC, double             |
| External Cladding                           | THERMO WOOD                   |
| Roofing System                              | Grey Insulated Classic Metal  |
| Internal Cladding                           | 11mm T&G                      |
| Gutters & Downpipes                         | Included                      |