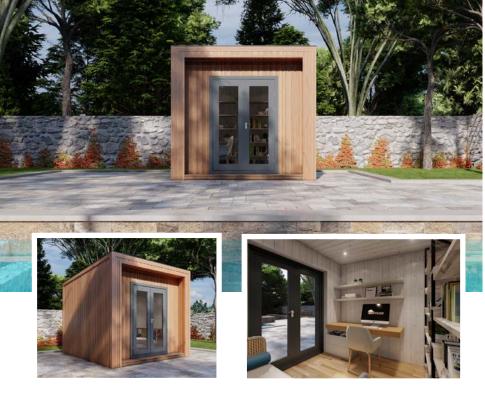

### 3.0m x 3.3m **Price €13,199**

Exterior oiling (incl. oil)
4.2m x 3.4m € 560; 4.2m x 4.4m € 660

| Room Details                                      |                                 |  |  |
|---------------------------------------------------|---------------------------------|--|--|
| EPS Insulated (150mm) roof total thickness        | 217mm                           |  |  |
| EPS Insulated<br>(100mm) walls total<br>thickness | 184mm                           |  |  |
| Size                                              | 3.0m x 3.3m<br>(9.8ft x 10.8ft) |  |  |
| Frame & Foundations                               | Ground-screws<br>foundation     |  |  |
| Flooring                                          | Laminate                        |  |  |
| Flooring Insulation                               | EPS 100mm                       |  |  |
| Windows & Doors                                   | Grey uPVC,<br>double glazed     |  |  |
| External Cladding                                 | THERMO WOOD                     |  |  |
| Roofing System                                    | Grey Insulated<br>Classic Metal |  |  |
| Internal Cladding                                 | 11mm T&G                        |  |  |
| Gutters & Downpipes                               | Included                        |  |  |