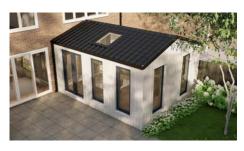

#### **Eco Garden Room Extension**

Loghouse.ie is proud to present our new range of Eco Garden Room extensions. All garden room extensions are made from SIP (Structural insulated panels) with roof, floor and wall insulation. Grey UPVC double glazed windows and doors come as standard. Fitting is also included in the price.

The following are not included in our Eco Garden Room Extension package

but can be arranged.

- · Internal/External painting
- Electrics
- Plumbing
- Foundations

Please note that all pictures shown on our website are for illustration purposes only and actual products may vary due to product enhancement or change. Disclaimer: Eco Garden Room Extensions come pre-finished in thermally treated pine and will require filling, sanding and painting inside and out.