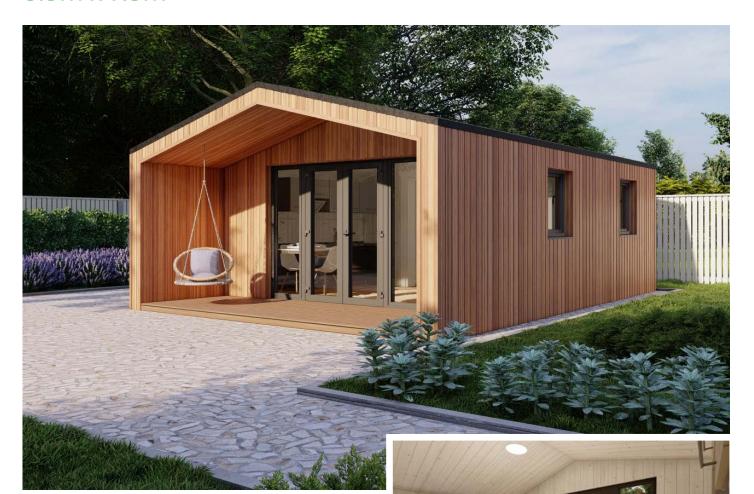

# One Bed Eco Garden Room

5.3m x 7.5m

### Price **€39,999**

#### **Room Details**

| EPS Insulated (150mm) roof total thickness  | 217mm                         |
|---------------------------------------------|-------------------------------|
| EPS Insulated (100mm) walls total thickness | 184mm                         |
| Size                                        | 5.3m x 7.5m (17.3ft x 24.6ft) |
| Wall Height                                 | 2,200mm                       |
| Ridge Height                                | 2,900mm                       |
| Frame & Foundations                         | Ground-screws foundation      |
| Flooring                                    | Laminate                      |
| Flooring Insulation                         | EPS 100mm                     |
| Windows & Doors                             | Grey uPVC, double             |
| External Cladding                           | THERMO WOOD                   |
| Roofing System                              | Grey Insulated Classic Metal  |
| Internal Cladding                           | 11mm T&G                      |
| Gutters & Downpipes                         | Included                      |