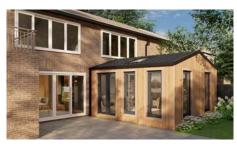

#### **Eco Garden Room Extension**

Loghouse.ie is proud to present our new range of Eco Garden Room extensions. All garden room extensions are made from SIP (Structural insulated panels) with roof, floor and wall insulation. Grey UPVC double glazed windows and doors come as standard. Fitting is also included in the price.

#### Price from €1,000 sq/m €95 sq/ft

#### **Room Details**

| EPS Insulated<br>(150mm) roof total<br>thickness  | 217mm                           |
|---------------------------------------------------|---------------------------------|
| EPS Insulated<br>(100mm) walls total<br>thickness | 184mm                           |
| Size                                              | Custom                          |
| Frame                                             | Insulated SIP                   |
| Flooring                                          | Laminate                        |
| Flooring Insulation                               | EPS 100mm                       |
| Windows & Doors                                   | Grey UPVC Double                |
| External Cladding                                 | THERMO WOOD                     |
| Roofing System                                    | Grey Insulated<br>Classic Metal |
| Internal Cladding                                 | 11mm T&G                        |
| Gutters &<br>Downpipes                            | Included                        |
| Internal Cladding                                 | 11mm T&G                        |
| Gutters &<br>Downpipes                            | Included                        |